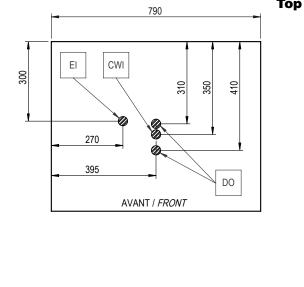

### Electric

| Supply voltage:<br>602681 (EPIC2B)    | 400 V/3N ph/50 Hz  |
|---------------------------------------|--------------------|
| Electrical power max.:                | 6.7 kW             |
| Current consumption:                  |                    |
| Plug type:                            | Cable without plug |
| Water:                                |                    |
| Cold water temperature (min/<br>max): | 5 / 60 °C          |
| Key Information:                      |                    |
| External dimensions, Width:           | 790 mm             |
| External dimensions, Depth:           | 682 mm             |
| External dimensions, Height:          | 513 mm             |
| Net weight:                           | 90 kg              |
| Shipping volume:                      | 0.69 m³            |
|                                       |                    |