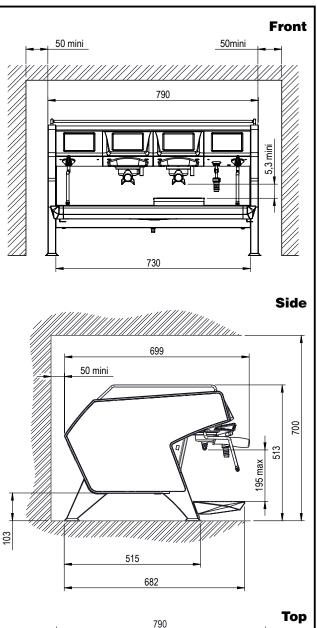

### Electric

| Supply voltage:<br>602681 (EPIC2B)    | 400 V/3N ph/50 Hz  |
|---------------------------------------|--------------------|
| Electrical power max.:                | 6.7 kW             |
| Current consumption:                  |                    |
| Plug type:                            | Cable without plug |
| Water:                                |                    |
| Cold water temperature (min/<br>max): | 5 / 60 °C          |
| Key Information:                      |                    |
| External dimensions, Width:           | 790 mm             |
| External dimensions, Depth:           | 682 mm             |
| External dimensions, Height:          | 513 mm             |
| Net weight:                           | 90 kg              |
| Shipping volume:                      | 0.69 m³            |
|                                       |                    |